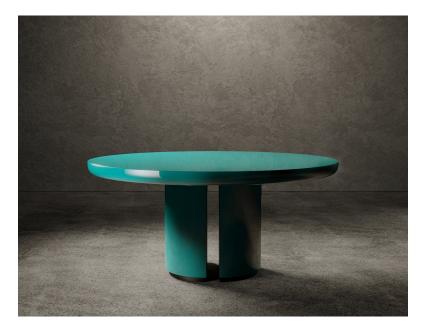

## A Day In The Life

A Day In The Life deluxe modern designer dining table in glossy blue. Dining table supported by half cylinders composed in wood lacquered and metal. Dining table top is also available in lacquered and matt. The metal parts are also available in brushed brass or matt black finish. A Day In The Life collection is also available in round dining table version. Made in Italy.