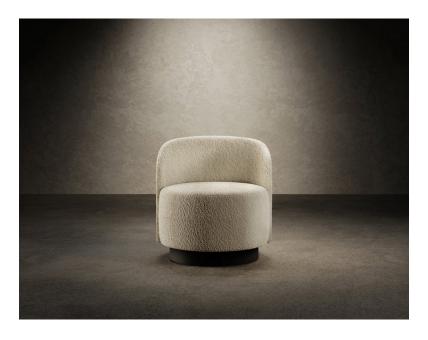

Dig It

Dig It deluxe modern designer armchair upholstered in white fabric and wooden shell covered in polyurethane foam padding with a top layer of acrylic fiber. Dig It armchair base in matt black lacquered wood. Armchair base is also available in wood covered with a metal casing in brushed brass finish. A wide selection of fabrics and leathers are available to choose from (samples available upon request). Dig It collection is also available in pouf and chair versions. Made in Italy.

**Type** Furniture, Sofas / Sofa Chairs

**Dimensions**W25.2in x H25.98in x D25.2in
W64cm x H66cm x D64cm

**Materials** Wood