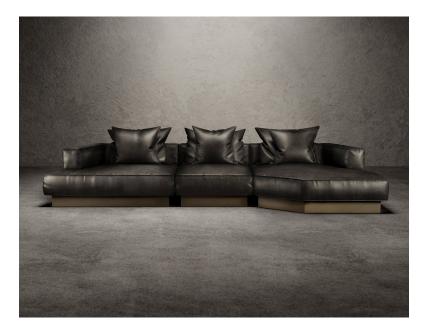

## **Moonage Daydream**

Moonage Daydream deluxe modern designer modular sofa upholstered in black leather and wooden shell padded with polyurethane foam padding. Sofa base is in matt black lacquered base. Sofa base is also available in metal casing in brushed brass finishes. Modular sofa can be configured with four elements: central module, terminal module, wide terminal and chaise lounge. A wide selection of fabrics and leathers are available to choose from (samples available upon request). Made in Italy.