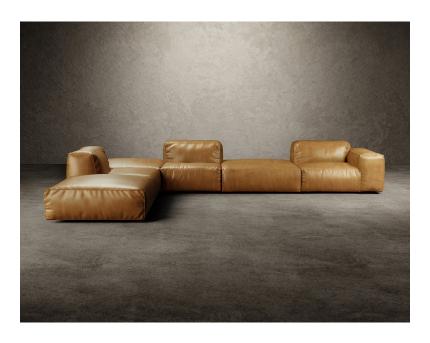

## **Rencontre Moi**

Rencontre Moi deluxe modern designer modular sofa upholstered in brown leather and wooden shell padded with polyurethane foam and memory foam padding. Modular sofa can be configured with five elements: central module, terminal module, wide terminal and two different sizes of pouf. A wide selection of fabrics and leathers are available to choose from (samples available upon request). Rencontre Moi is also available in an armchair version. Made in Italy.

## **Dimensions**

W44.09in x H26.38in x D41.34in W112cm x H67cm x D105cm

W31.5in x H26.38in x D41.34in W80cm x H67cm x D105cm

W41.34in x H26.38in x D41.34in W105cm x H67cm x D105cm

W41.34in x H14.96in x D41.34in W105cm x H38cm x D105cm

W31.5in x H14.96in x D41.34in W80cm x H38cm x D105cm