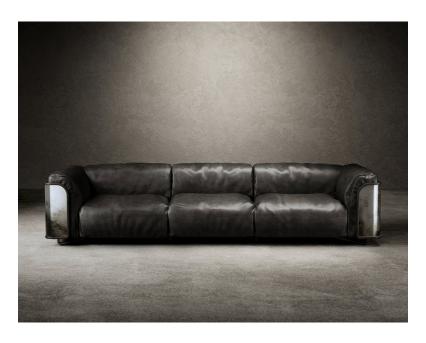

## **Saint Germain**

Saint Germain deluxe modern designer 3-seater sofa upholstered in brown leather, seat and back in polyurethane foam and mixed goose down padding with a matt black lacquered wood frame. The sofa is supported by a metal frame. Sofa feet and metal platings available in various finishes. A wide selection of fabrics and leathers are available to choose from (samples available upon request). Saint Germain collection is also available in a arm sofa and 2-seater sofa versions. Made in Italy.

**Type** Furniture, Sofas / Sofa Chairs

**Dimensions**W115.35in x H25.98in x D35.43in
W293cm x H66cm x D90cm

**Materials** Metal