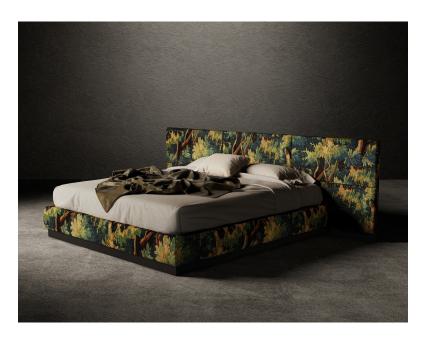

## Senza Fine

Senza Fine deluxe modern designer bed in a wooden shell padded with polyurethane foam finished with a thin layer of acrylic fiber. Bed headboard is a structure fixed to the wall and holds 3 by 2 padded panels. Modular panels also available in 2 by 2 compositions. Bed rests on a wooden base covered with a metal casing. A wooden slatted base is provided. Senza Fine collection also available in coffee table version. Made in Italy.