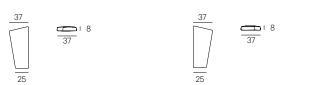

ion provided by high density mat 10 cm high

#### **PADDING**

Polyurethane foam, covered with 100% white cotton lining. Seat and back cushion with high resilience variable density polyurethane foam covered with 100% quilted goose down. Internal cover in 100% white cotton.

Freestanding back rest and armrest high density polyurethane foam structural insert, covered with 100% quilted goose down. Internal cover 100% white cotton.

Back cushions padded with 50% goose down, 50% polyester flake. Internal cover 100% white cotton.

#### **BASE**

In sandcasting brass, bronze or silver

#### **UPHOLSTERY**

Fabric or leather from our samples catalogue. Cover not removable.



## TECHNICAL DATA

## Cm 105x75h

## Seat cm 41h

## **TECHNICAL DRAWINGS**



# 

## **TECHNICAL DRAWINGS**





118

25