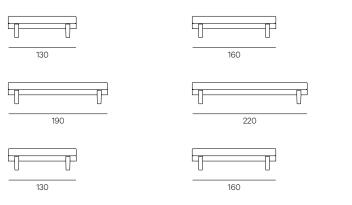

A

#### **STRUCTURE**

Solid wood with suspension provided by high density mat 10 cm high

#### **PADDING**

Polyurethane foam, covered with 100% white cotton lining. Seat and back cushion with high resilience variable density polyurethane foam covered with 100% quilted goose down. Internal cover in 100% white cotton.

Freestanding back rest and armrest high density polyurethane foam structural insert, covered with 100% quilted goose down. Internal cover 100% white cotton.

Back cushions padded with 50% goose down, 50% polyester flake. Internal cover 100% white cotton.

#### **BASE**

In sandcasting brass, bronze or silver

#### **UPHOLSTERY**

Fabric or leather from our samples catalogue. Cover not removable.



## TECHNICAL DATA

## Cm 105x75h

## Seat cm 41h

## **TECHNICAL DRAWINGS**



# 

## **TECHNICAL DRAWINGS**





118

25