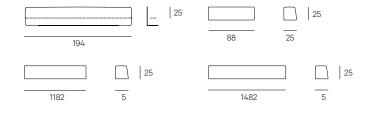

with suspension provided by high density mat 10 cm high

#### **PADDING**

Polyurethane foam, covered with 100% white cotton lining. Seat and back cushion with high resilience variable density polyurethane foam covered with 100% quilted goose down. Internal cover in 100% white cotton.

Freestanding back rest and armrest high density polyurethane foam structural insert, covered with 100% quilted goose down. Internal cover 100% white cotton.

Back cushions padded with 50% goose down, 50% polyester flake. Internal cover 100% white cotton.

#### **BASE**

In sandcasting brass, bronze or silver

#### **UPHOLSTERY**

Fabric or leather from our samples catalogue. Cover not removable.



## TECHNICAL DATA

## Cm 105x75h

## Seat cm 41h

## **TECHNICAL DRAWINGS**



# 

## **TECHNICAL DRAWINGS**





118

25